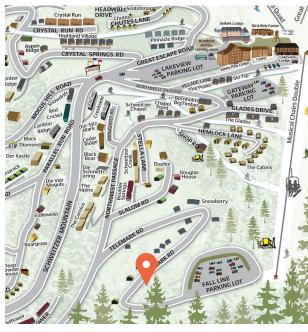

## Telemark Block 4, Homesite 8

- New release—never offered before
- In neighborhood of new entry portal and new high speed quad lift scheduled to open next winter
- Short walk to existing Musical Chairs lift
- Enjoy all of Schweitzer's exceptional amenities and activities just outside your door
- Served by community-maintained roads and is approved for building
- Available utilities include electricity, water, sewer, high-speed internet and natural gas
- 0.379 Acres—gentle downhill slope
- High value at remarkable price: \$225,000

## Telemark Block 4, Homesite 8

This homesite is staked and has signs on the road for an easy self-tour. If you have any questions, or would like to arrange a guided tour, please contact

John Calhoun at **icalhoun@schweitzer.com** or 435 640-7757.