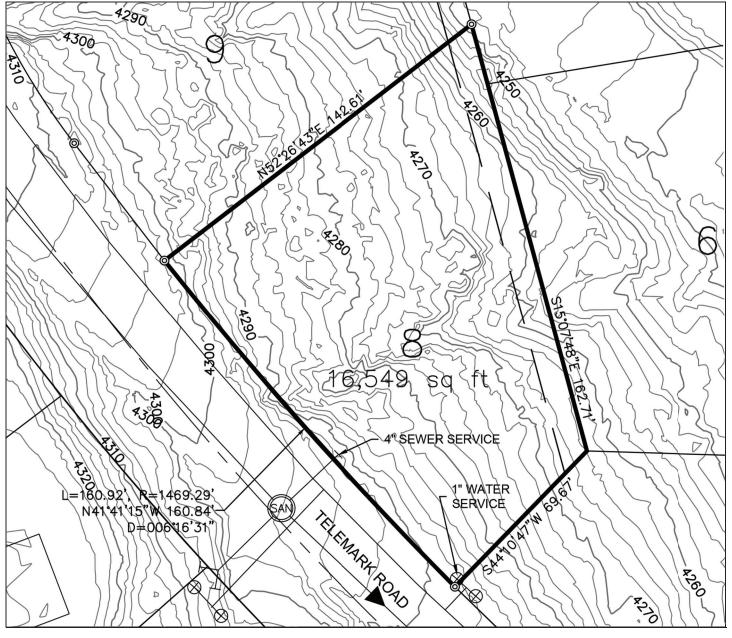

## Telemark Block 4, Homesite 8

- New release—never offered before
- In neighborhood of new entry portal and new high speed quad lift scheduled to open next winter
- Short walk to existing Musical Chairs lift
- Enjoy all of Schweitzer's exceptional amenities and activities just outside your door
- Served by community-maintained roads and is approved for building
- Available utilities include electricity, water, sewer, high-speed internet and natural gas
- 0.379 Acres—gentle downhill slope
- High value at remarkable price: \$225,000

## Telemark Block 4, Homesite 8

This homesite is staked and has signs on the road for an easy self-tour. If you have any questions, or would like to arrange a guided tour, please contact

John Calhoun at **icalhoun@schweitzer.com** or 435 640-7757.