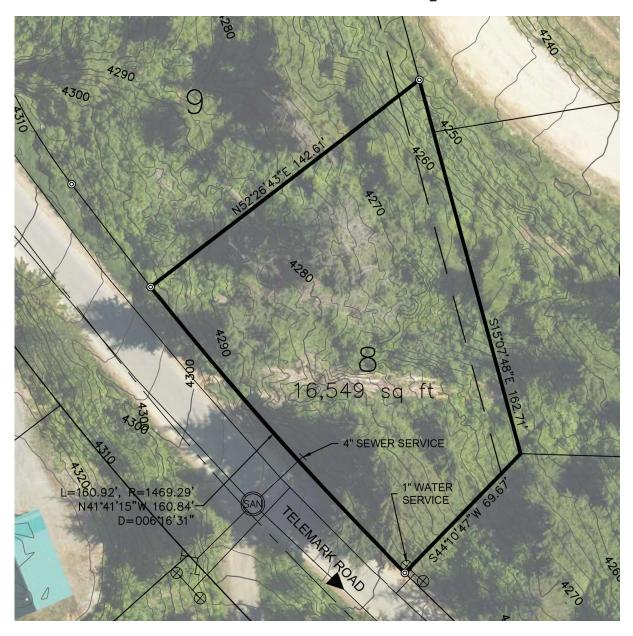

## Telemark Block 4, Homesite 8

- New release—never offered before
- In neighborhood of new entry portal and new high speed quad lift scheduled to open next winter
- Short walk to existing Musical Chairs lift
- Enjoy all of Schweitzer's exceptional amenities and activities just outside your door
- Served by community-maintained roads and is approved for building
- Available utilities include electricity, water, sewer, high-speed internet and natural gas
- 0.379 Acres—gentle downhill slope
- High value at remarkable price: \$225,000

## Telemark Block 4, Homesite 8

This homesite is staked and has signs on the road for an easy self-tour. If you have any questions, or would like to arrange a guided tour, please contact

John Calhoun at **icalhoun@schweitzer.com** or 435 640-7757.